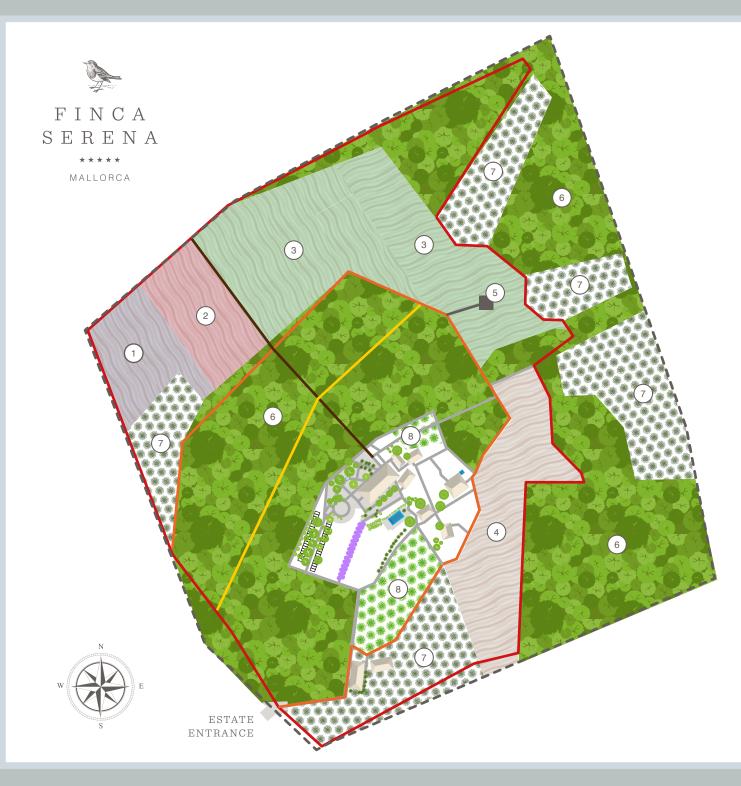

## --- TOTAL AREA

Total area of the property: 40 Ha. (99 acres)

## ROUTE A

Long route, 2.3 km, ideal for running or for long walks through the estate's wide variety of crops.

# ROUTE B

Average length, 1.31 km, the perfect distance for a vigorous walk or stroll around the property amidst its forests, olive trees and vineyards.

### ROUTE C

A walk through the middle of the estate's forest, 425 m, ideal for disconnecting and getting a breath of fresh air. This option also connects with routes A and B.

#### ROUTE D

330 m route providing access to route A through forest and vineyards.

3 VINEYARDS

Premsal Blanc variety (4 Ha.)

- (4) VINEYARDS Giró variety (2,1 Ha.)
- (5) EVENT AREA
- (6) FOREST
- (7) OLIVES

(8)

- FRUIT TREES